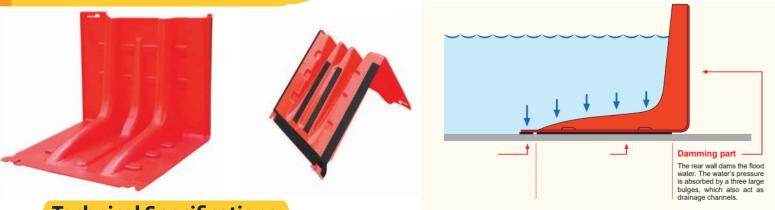

## **Description:**

The Flood Prevention Barrier (Box Wall) is an innovative solution designed to provide effective protection against flooding. This modular and portable barrier system ensures rapid deployment and optimal performance, safeguarding properties, infrastructure, and critical areas from water damage. It can create a dam for water up to a height of 80 cm.