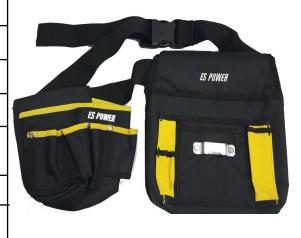

## **Technical Specifications:**

| Brand                  | ES POWER                                                           |
|------------------------|--------------------------------------------------------------------|
| Model                  | JKB-004-3310-02B                                                   |
| Material               | Heavy-duty polyester fabric                                        |
| Color                  | Black with yellow accents                                          |
| Pockets & Compartments | Multiple tool pockets, loops, and a metal clip for belt attachment |
| Closure Type           | Open-top design for quick access                                   |
| Fastening              | Adjustable waist strap with a quick-release buckle                 |
| Reinforcement          | Riveted stress points for extra durability                         |

## **Description:**

The JKB-004-3310-02B Tool Pouch is a durable, multi-pocket tool organizer designed for professionals in construction, electrical, carpentry, and industrial applications. Made from heavy-duty fabric, it provides secure storage, easy access, and enhanced mobility for tools and accessories.

## **Features:**

- \*Ergonomic Design: Compact and lightweight, allowing comfortable wear for extended periods.
- \*Multi-Pocket Storage: Designed with various compartments to hold hand tools, measuring tapes, pliers, screwdrivers, and fasteners.
- \*Heavy-Duty Construction: Made from reinforced polyester fabric, resistant to wear and tear in tough work environments.
- \*Adjustable Belt Strap: Ensures a secure fit and hands-free mobility during work.
- \*Versatile Application: Ideal for use in construction, electrical work, maintenance, and DIY projects.
- \*Metal Clip Holder: Allows secure attachment for measuring tapes or other clip-on tools.