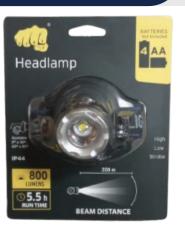

# STEIF HEAD LIGHT LED (HL0308NR)

#### **Specification:**

**Brand: STEIF** 

Model: HL0308NR Head Light

**LED Power: 10W** 

Lumens Output: 800 lumens

#### **Description:**

The STEIF HL0308NR Head Light LED provides a powerful light output of 800 lumens with a compact and lightweight design, making it perfect for outdoor adventures, professional work environments, or emergency situations. With a run time of 3.5 hours and an adjustable beam angle, this headlight ensures optimal visibility and hands-free convenience.

### **Lighting Modes:**

High Mode: Full brightness at 800 lumens

Low Mode: Reduced brightness to conserve battery life at 400 lumens

Flash Mode: Strobe for signaling or emergency use

#### **Performance Specifications**

**Run Time:** 5.5 hours on a full charge

**Power Source:** 4 AA battery (not included)

Beam Range: 200 meters (depending on conditions)

#### **Features:**

**Long Battery Life:** 5.5 hours of continuous use on a full charge.

**Easy Charging:** Rechargeable battery makes it convenient and eco-friendly.

Bright and Powerful: 800 lumens output ensures superior visibility.