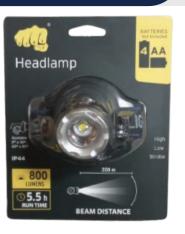

# Specification:

**Brand: STEIF** 

Model: HL0308NR Head Light

LED Power: 10W

Lumens Output: 800 lumens

## **Description:**

The STEIF HL0308NR Head Light LED provides a powerful light output of 800 lumens with a compact and lightweight design, making it perfect for outdoor adventures, professional work environments, or emergency situations. With a run time of 3.5 hours and an adjustable beam angle, this headlight ensures optimal visibility and hands-free convenience.

## **Lighting Modes:**

High Mode: Full brightness at 800 lumens

Low Mode: Reduced brightness to conserve battery life at 400 lumens

Flash Mode: Strobe for signaling or emergency use

#### **Performance Specifications**

Run Time: 5.5 hours on a full charge

Power Source: 4 AA battery (not included)

Beam Range: 200 meters (depending on conditions)