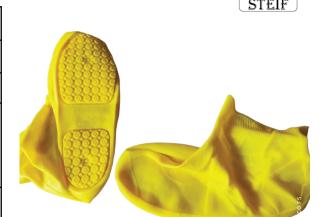

# STEIF WATERPROOF SHOE COVER

Model: C3

PRODUCT DATA SHEET

# **Technical Specifications:**

|                  | -                                                                    |
|------------------|----------------------------------------------------------------------|
| Model            | C3                                                                   |
| Material         | TPE (Thermoplastic Elastomer)                                        |
| Colors           | Yellow                                                               |
| Water Resistance | 100% Waterproof                                                      |
| Design           | Wide-mouth opening for easy wear                                     |
| Weight           | Lightweight & compact                                                |
| Style            | Fashionable translucent design                                       |
| Available Sizes: | 31–33(22 cm ), 34–36(24cm),<br>37–39(26cm),40–4228cm,<br>43–45(30cm) |

### **Description:**

The STEIF Waterproof Shoe Cover is designed to protect shoes from water, mud, and spills. Made from durable and flexible TPE (Thermoplastic Elastomer) material, this cover is reusable, slip-resistant, and easy to wear, offering a stylish and practical solution for rainy days and outdoor use.

#### **Features:**

- \* Lightweight and compact easy to carry while traveling
- \*Stylish design suitable for casual and business wear
- \*Wide-mouth opening simple to wear and remove
- \*Reusable eco-friendly and cost-effective
- \*Anti-slip sole safe on wet surfaces
  Suitable for rainy, snowy, and muddy conditions