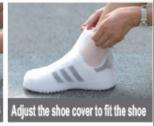

#### **Features:**

- \* Lightweight and compact easy to carry while traveling
- \*Stylish design suitable for casual and business wear
- \*Wide-mouth opening simple to wear and remove
- \*Reusable eco-friendly and cost-effective
- \*Anti-slip sole safe on wet surfaces
  Suitable for rainy, snowy, and muddy conditions

## Usage Instructions & Warnings:

- \*Not suitable for machine washing, ironing, bleaching, or dry cleaning
- \*Wipe clean with a damp cloth after use
- \*Avoid using on highly abrasive surfaces
- \*Store in a cool, dry place away from direct sunlight
- \*Caution: Contains elastic materials, not intended for use with high heels or sharp-edged shoes