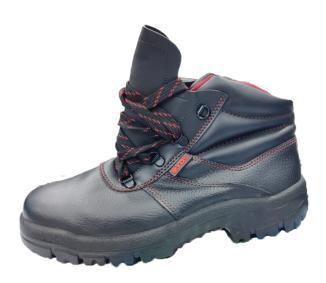

## **Features**

Standard EN ISO 20345:2011 S3 CI HI HRO SRC Category

EL170DDR Code Product type Safety boot Black Colour

UK sizes 3 - 13 EU 36 - 48 Size range

Weight

Breathable Full Grain Cow Hide Upper

Leather (1.8 – 2.2mm)

Inner lining Abrasion Resistant Moisture Wicking Textile

Safety features Stainless Steel Toe Cap, resistant to 200J

> Stainless Steel Protective Midsole – Min. 1100N

Insole technology

Moisture wicking, breathable and washable Open Cell PU Footbed