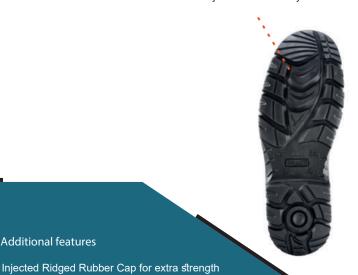

Additional features

Soling technology

and durability.

Lightweight Injected Dual Density Rubber/Rubber, Flexible soling system with antistatic properties, shock absorption, heat resistance to 300°C and SRC rated slip resistance.